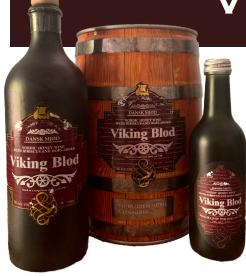

### Nordic honey wine with hibiscus, 19% ABV

This artisan metheglin-style Danish mead has hibiscus & hops, which give it a soft, citrus-like flavor and very floral aroma. Its finish is hoppy-dry, spicy, and very warming.

Contents: Honey, water, yeast, hops, hibiscus and spices

#### Available Formats:

6 x 25.4 oz bottles | UPC: 5 703162 007003 12 x 10.1 oz bottles | UPC: 5 703162 008178 2 x 5L party kegs | UPC: 5 703162 008130 20 L kegs | steel kegs with American "D" sankey