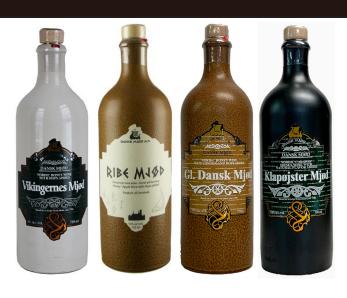

# VIKINGERNESSRIBEGI. DANSKKLAPØJSTERORIGINAL MEADAPPLEGINGERDANISH AQUAVIT

## Vikingerness

Nordic Honey Wine, 19% ABV

# Ribe Mjød

Nordic Honey Wine with apple juice, 19% ABV

## G.I. Dansk Mjød

Nordic Honey Wine with Ginger, 19% ABV

## Klapøjster Mjød

Nordic Honey Wine with Danish Aquavit, 21.6% ABV

6 x 25.4 oz bottles | 2 x 5L party kegs