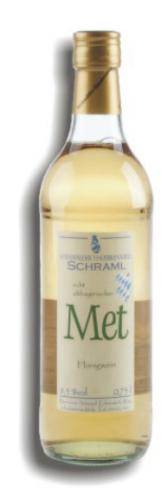

## **Schraml**

■ Mead

Original honey from Bavaria, a very long fermentation, and French Limousin Oak casks used to mature plum brandy provide soft notes of oak, fresh plums and woody/dry tartness!

| Product Details |          |  |  |
|-----------------|----------|--|--|
| Style           | Dry Mead |  |  |
| Alc./Vol.       | 15.5%    |  |  |

| Style     | Dry Mead |  |
|-----------|----------|--|
| Alc./Vol. | 15.5%    |  |
|           |          |  |

| Tasting Notes |                                                                                                                                                                                                |  |
|---------------|------------------------------------------------------------------------------------------------------------------------------------------------------------------------------------------------|--|
| Aroma         | lightly perfumed with hints<br>of lavendar, a touch of plum<br>wine, and prunes. Under-<br>stated, yet sincere wildflow-<br>er honey overtones.                                                |  |
| Flavor        | green plum notes with a just<br>a touch of citric tartness that<br>nicely balances the honey-<br>comb base. Very slight oak<br>character, with fleeting rose-<br>water.                        |  |
| Finish        | Dryish, but not "bone dry". Some gentle alcohol evident as it leaves the tongue, with both plum & honey flavors lasting nicely. A kiss of caramelized honey surprises before it says farewell. |  |