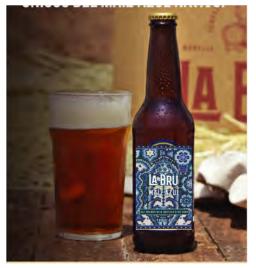

## La Brü Maiz Azul

Maiz Azul begins with *carefully and responsibly sourced native blue corn* from the Meseta Purepecha in Michoacan. The people of this region, considered by many to be the origin of corn, *continue to cultivate the native corn as they have for over 7000 years.* Traditional *"milpas"*, a mixed crop plantation, are still maintained using ancestral methods.

Since then, Maiz Azul has continued to receive awards, taking *first place* in its category again in *Slow Beer 2018*, multiple awards in the Abierto Mexicano de Cervezas and a *gold medal in Copa Cerveza MX in 2019*.