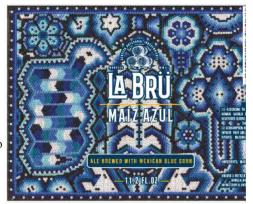

## La Brü Maiz Azul

Maiz Azul begins with *carefully and responsibly sourced native blue corn* from the Meseta Purepecha in Michoacan. The people of this region, considered by many to be the origin of corn, *continue to cultivate the native corn as they have for over 7000 years.* Traditional *"milpas"*, a mixed crop plantation, are still maintained using ancestral methods.

Since then, Maiz Azul has continued to receive awards, taking *first place* in its category again in *Slow Beer 2018*, multiple awards in the Abierto Mexicano de Cervezas and a *gold medal in Copa Cerveza MX in 2019*.