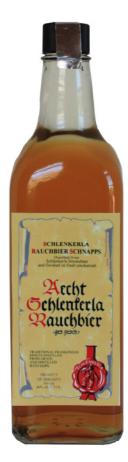

## **Aecht Schlenkerla Smokemalt Aged Rauchbier Spirit**

Spirits

Traditional Frankonian Beer Spirit distilled from Schlenkerla Smoke Beer and matured on Schlenkerla smoked malt for several months.

| Product Details |                        |
|-----------------|------------------------|
| Style           | Rare Artisanaal Spirit |
| Alc./Vol.       | 40%                    |

Available Formats:

-1 \* 25.4 oz bottles