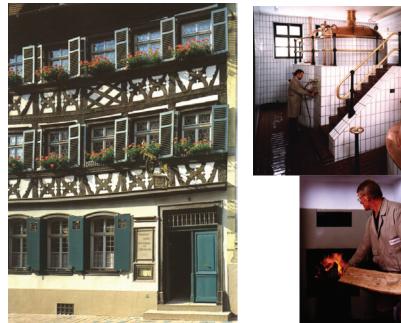

## **Brauerei Heller-Trum**

Dominikanerstrasse 6, Bamberg, 96049, Germany

## **Brewery Description:**

In the middle of the old part of Bamberg, directly underneath the cathedral is the Schlenkerla Brewery and Tavern. It was first mentioned in 1405, and now ran by the Trum family in the 6th generation. It is the origin of the Original Schlenkerla Smokebeer, a Bamberg Speciality.