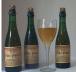

## Mead the Gueuze > Hanssens Artisanal > Dworp, Belgium

Beer Collection Style: Blend of Hanssens Gueuze & Lurgashall Mead Alc./Vol.: 9.0%

Each batch of the Gueuze offers different aromas and flavors only based on the century old knowledge of the Hanssens family.

Appearance: Golden orange with small bubbly head with

no retention or lacing. **Aroma:** Honey rich, balanced by the traditional "horse blanket" musty sourness of gueuze.

Flavor: Fruity, tart but not too sour thanks to the presence of honey.

Finish: Starts sweet but dries into a slightly sour and nutty end

Imported by B. United International Inc., Redding CT 06896, (203) 938-0713 www.bunitedint.com